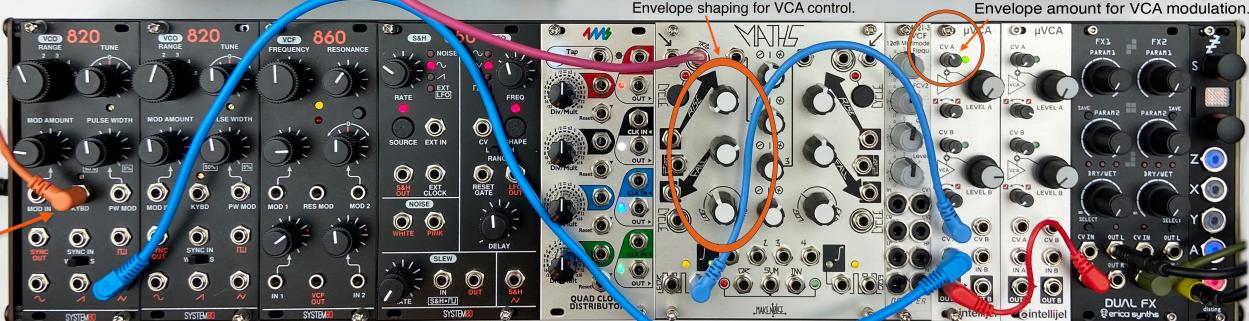

> Gate Out triggers music envelopes in time with the drum machine.

Tempo control for sequencer and drum machine (when synched).

SUM: Output to DUAL FX module, a VCA 'in' (below) or to DAW or Mixer.

Knobs control individual drum sounds (level, tone, decay, tuning).

Input from drum machine.

Effects to Mixer or to DAW