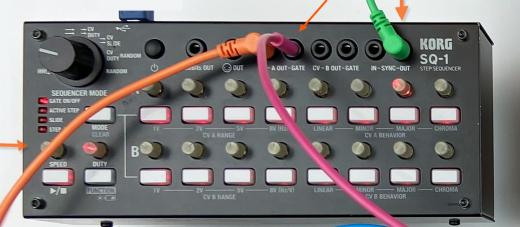

## The Drum and **Bass Patch**

**SYNC** To synchronize sequencer **tempo** with the drum machine, patch the SYNC OUT on the sequencer to the **SYNC** input on the drum machine. For more on synching, see Patch 9!

> Gate Out triggers music envelopes in time with the drum machine.

Tempo control for sequencer and drum machine (when synched).

SUM: Output to DUAL FX module, a VCA 'in' (below) or to DAW or Mixer.

Knobs control individual drum sounds (level, tone, decay, tuning).

Buttons select which drum instrument you are programming.

MASTER OUT Volume control.

Drum machine step sequencer.

Root (base) tuning controls for bass sound.

CV pitch input from the step sequencer.

Community Music Schools of Toronto